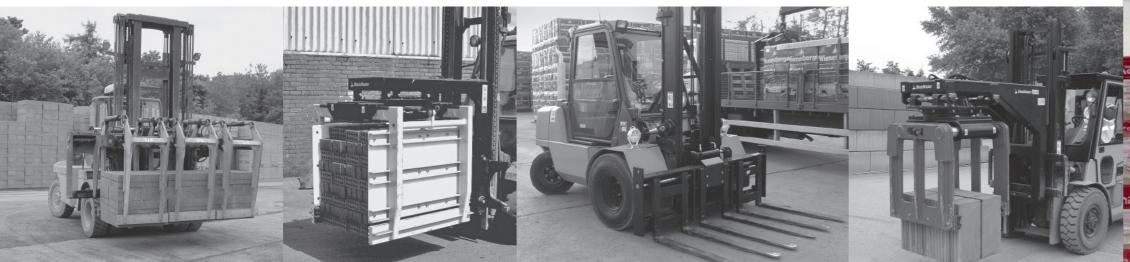

## Product Range

- Double Sideshifters
- Multiple Sideshifters
- 3 or 4 Pack Handlers for bricks
- Double Pallet Handlers for CBP and decorative products
- Overhead Block Clamps
- Rotating Overhead Block Clamps
- Wide Opening Fork Positioners
- Kiln tine attachments
- Pipe Clamps
- Load Stabilizers
- Quick Release Systems
- Stationary Inverting Equipment
- Special Bespoke Products